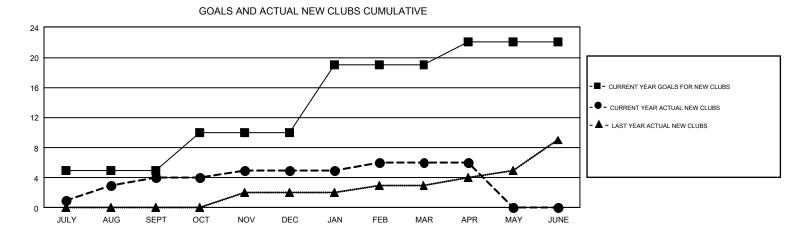

## GMT: CHRIS LEWIS

REPORT DOES NOT INCLUDE CLUBS IN UNDISTRICTED AREAS.

| Clubs<br>RESULTS FOR 2018-2019 |   |   |   | Members<br>RESULTS FOR 2018-2019 |     |     |     |  |
|--------------------------------|---|---|---|----------------------------------|-----|-----|-----|--|
|                                |   |   |   |                                  |     |     |     |  |
| JULY/AUG/SEPT                  | 5 | 4 | 2 | JULY/AUG/SEPT                    | -2  | 365 | 405 |  |
| OCT/NOV/DEC                    | 5 | 1 | 3 | OCT/NOV/DEC                      | 210 | 584 | 622 |  |
| JAN/FEB/MAR                    | 9 | 1 | 1 | JAN/FEB/MAR                      | 392 | 580 | 408 |  |
| APR/MAY/JUNE                   | 3 | 0 | 1 | APR/MAY/JUNE                     | 125 | 231 | 136 |  |