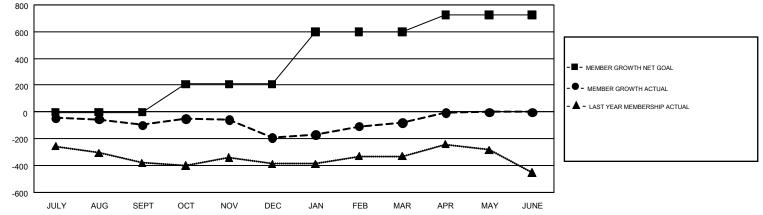

## GMT: CHRIS LEWIS

REPORT DOES NOT INCLUDE CLUBS IN UNDISTRICTED AREAS.

| Clubs<br>RESULTS FOR 2018-2019 |   |   |   | Members<br>RESULTS FOR 2018-2019 |     |     |     |  |
|--------------------------------|---|---|---|----------------------------------|-----|-----|-----|--|
|                                |   |   |   |                                  |     |     |     |  |
| JULY/AUG/SEPT                  | 5 | 4 | 2 | JULY/AUG/SEPT                    | -2  | 365 | 405 |  |
| OCT/NOV/DEC                    | 5 | 1 | 3 | OCT/NOV/DEC                      | 210 | 584 | 622 |  |
| JAN/FEB/MAR                    | 9 | 1 | 1 | JAN/FEB/MAR                      | 392 | 580 | 408 |  |
| APR/MAY/JUNE                   | 3 | 0 | 1 | APR/MAY/JUNE                     | 125 | 231 | 136 |  |